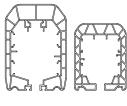

### Compact and reduced weight

The section of the INNO<sup>®</sup> duct is 30% smaller than the ELITE® one. As a result, the INNO® duct weighs 10% less than the ELITE® duct.

Mobilis **ELITE**®