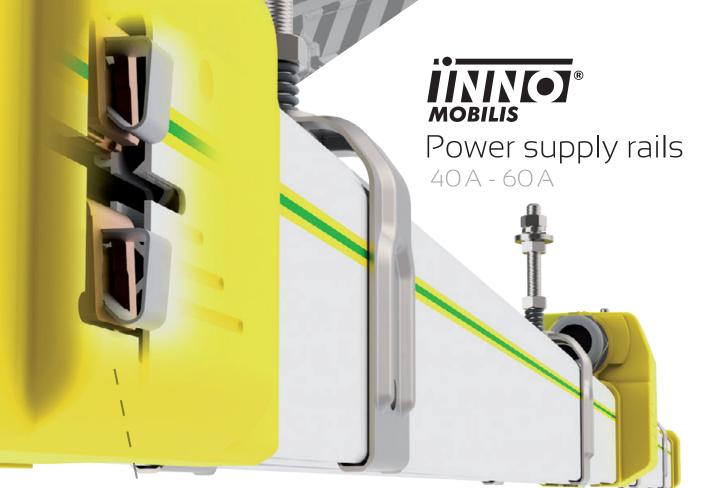

# Power supply rail 40 A - 60 A

The Mobilis INNO<sup>®</sup> range is an **electrification system** with a patented connection designed for travelling cranes and other equipment requiring a mobile power connector.

Benefits: Mobilis design, ease of assembly, reliable operating and simplified maintenance.

Compact multiconductor duct pre-equipped with four conductors

IP23 rating for outdoor use

Up to 250 m without expansion joint

Innovative, simple and fast connection

Tool-free assembly

Powerfeed at any position of the line

1 End cap The optimum solution for long straight lines

The INNO® system is an optimised adaptation of the Mobilis ELITE® range. It allows you to make straight lines without expansion joint up to 250 m. All the components are perfectly sized for 40 A and 60 A rating. The result is a solution that is absolutely reliable and cost-effective, and ideal for a large number of applications that do not need the wealth of Mobilis ELITE® range options.