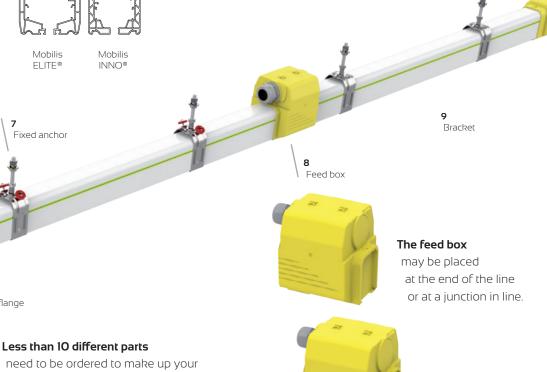

> 2 Slinding hanger

**3** Duct

> **Reduced maintenance** The collector trollies have an optimally long life.

#### Reduced voltage drops at connections

thanks to the very large exchange surface and the holding of optimum pressure at connections.

5 Carrier 6

Covering flange

INNO<sup>®</sup> mobile power supply line.

NB : except the carrier and brackets, INNO® components cannot be used on an ELITE® line or vice versa.