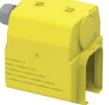

Innovative, simple and fast connection

Tool-free assembly

Powerfeed at any position of the line

1 End cap The optimum solution for long straight lines

The INNO® system is an optimised adaptation of the Mobilis ELITE® range. It allows you to make straight lines without expansion joint up to 250 m. All the components are perfectly sized for 40 A and 60 A rating. The result is a solution that is absolutely reliable and cost-effective, and ideal for a large number of applications that do not need the wealth of Mobilis ELITE® range options.

> 2 Slinding hanger

**3** Duct

> **Reduced maintenance** The collector trollies have an optimally long life.