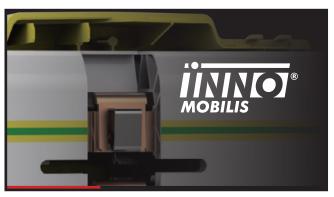

## Innovation: quick and safe connection!

#### Save installation time

with the patented clip connection mechanism. Assembly is done by hand and no tools are needed.

Engage the clip, then push the spring home: the "clic" confirms the good connection.

A dedicated tool is available for removing the clip if needed.