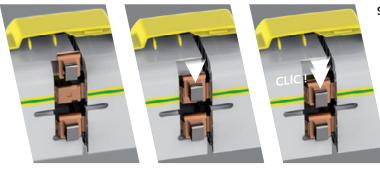

## Innovation: quick and safe connection!

#### Save installation time

with the patented clip connection mechanism. Assembly is done by hand and no tools are needed.

Engage the clip, then push the spring home: the "clic" confirms the good connection.

A dedicated tool is available for removing the clip if needed.